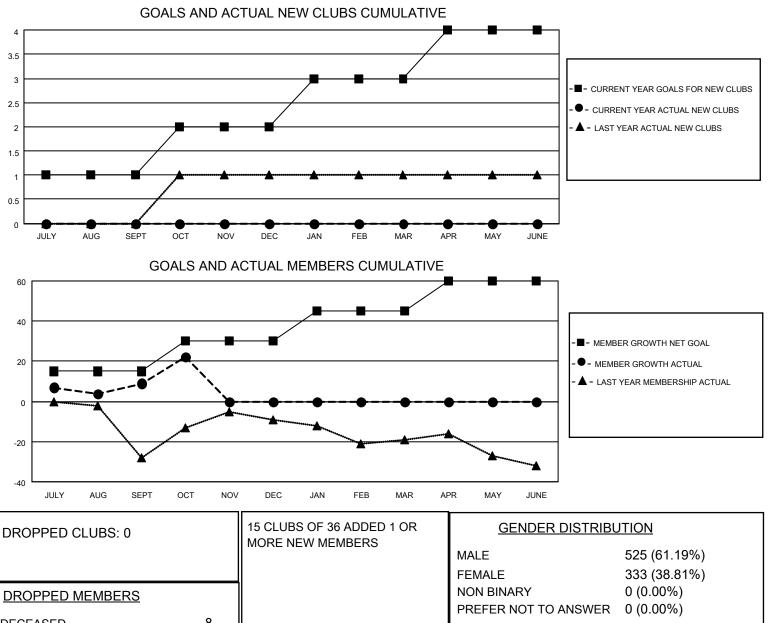

## LOCATION COLORADO

**District 6 NE** 

Results as of: 10/31/2022

| Clubs                 |               |           |               | Members               |                          |                         |                                                    |
|-----------------------|---------------|-----------|---------------|-----------------------|--------------------------|-------------------------|----------------------------------------------------|
| RESULTS FOR 2022-2023 |               |           |               | RESULTS FOR 2022-2023 |                          |                         |                                                    |
| QUARTER               | NEW CLUB GOAL | NEW CLUBS | DROPPED CLUBS | QUARTER               | EMBER GROWTH NET<br>GOAL | MEMBER GROWTH<br>ACTUAL | DROPPED<br>MEMBERS ACTUAL<br>(including transfers) |
| JULY/AUG/SEPT         | 1             | 0         | 0             | JULY/AUG/SEPT         | 15                       | 28                      | 19                                                 |
| OCT/NOV/DEC           | 1             | 0         | 0             | OCT/NOV/DEC           | 15                       | 28                      | 13                                                 |
| JAN/FEB/MAR           | 1             | 0         | 0             | JAN/FEB/MAR           | 15                       | 0                       | 0                                                  |
| APR/MAY/JUNE          | 1             | 0         | 0             | APR/MAY/JUNE          | 15                       | 0                       | 0                                                  |